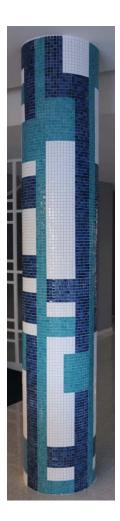

## GEOMETRIE: MOD WR 1

Puzzle technique- Murano GLASS mosaic Module-Slab Size: 32.7 cm by 32.7 cm. H— Tickness 4 mm All Colors and Size available on demand

WR 1-1 Composition of slabs for a column
With the different slabs of the WR 1 model we can made infinite compositions like a symphony