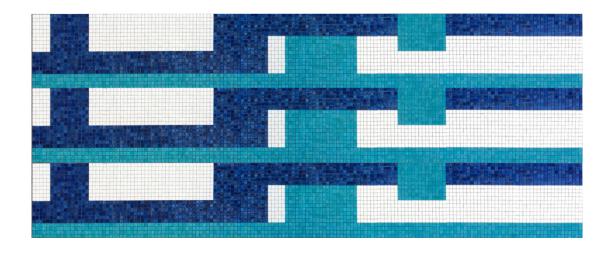

**WR 1-2ud** 

WR 1-2 panel is made of 16 slabs of 32.7cm by 32.7 cm each Total size of WR1 panel is 65.4 cm by 261.6 cm H

With the different slabs of the WR 1 model we can made infinite compositions