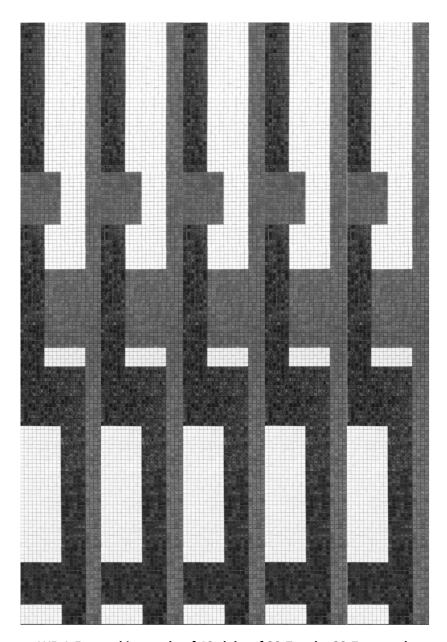

## **COLLECTION SMC Design**

GEOMETRIE: MOD WR 1

Puzzle technique- Murano GLASS mosaic

Module-Slab Size: 32.7 cm by 32.7 cm. H- Tickness 4 mm

All Colors and Size available on demand

WR 1-1 panel is made of 8 slabs of 32.7cm by 32.7 cm each Total size of WR1 panel is 32.7 cm by 261.6 cm H WR 1-2 panel is made of 16 slabs of 32.7cm by 32.7 cm each Total size of WR1 panel is 65.4 cm by 261.6 cm H WR 1-3 panel is made of 24 slabs of 32.7cm by 32.7 cm each Total size of WR1 panel is 98.1 cm by 261.6 cm H

WR 1-5 panel is made of 40 slabs of 32.7cm by 32.7 cm each Total size of WR 1-5 panel is 163.5 cm by 261.6 cm H

GEOMETRIE: MOD WR 1
Puzzle technique- Murano GLASS mosaic
Module-Slab Size: 32.7 cm by 32.7 cm. H Tickness 4 mm

All Colors and Size available on demand

WR 1-1 panel is made of 8 slabs of 32.7cm by 32.7 cm each

Total size of WR 1-1 panel is 32.7 cm by 261.6 cm H

## GEOMETRIE: MOD WR 1

Puzzle technique- Murano GLASS mosaic Module-Slab Size: 32.7 cm by 32.7 cm. H— Tickness 4 mm All Colors and Size available on demand

WR 1-5 panel is made of 40 slabs of 32.7cm by 32.7 cm each

Total size of WR 1-5 panel is 163.5 cm by 261.6 cm H

GEOMETRIE: MOD WR 1
Puzzle technique- Murano GLASS mosaic
Module-Slab Size: 32.7 cm by 32.7 cm. H— Tickness 4 mm
All Colors and Size available on demand

**WR 1-2ud** 

WR 1-2 panel is made of 16 slabs of 32.7cm by 32.7 cm each Total size of WR1 panel is 65.4 cm by 261.6 cm H

With the different slabs of the WR 1 model we can made infinite compositions

## GEOMETRIE: MOD WR 1

Puzzle technique- Murano GLASS mosaic Module-Slab Size: 32.7 cm by 32.7 cm. H— Tickness 4 mm All Colors and Size available on demand

WR 1-1 Composition of slabs for a column
With the different slabs of the WR 1 model we can made infinite compositions like a symphony