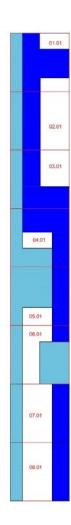

## GEOMETRIE: MOD WR 1

Puzzle technique- Murano GLASS mosaic Module-Slab Size: 32.7 cm by 32.7 cm. H— Tickness 4 mm All Colors and Size available on demand

WR 1-1 Composition of slabs for a column
With the different slabs of the WR 1 model we can made infinite compositions like a symphony