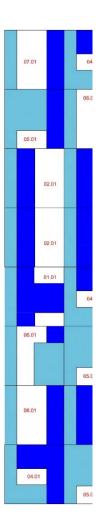

**WR 1-2ud** 

WR 1-2 panel is made of 16 slabs of 32.7cm by 32.7 cm each Total size of WR1 panel is 65.4 cm by 261.6 cm H

With the different slabs of the WR 1 model we can made infinite compositions

## GEOMETRIE: MOD WR 1

Puzzle technique- Murano GLASS mosaic Module-Slab Size: 32.7 cm by 32.7 cm. H— Tickness 4 mm All Colors and Size available on demand

WR 1-1 Composition of slabs for a column
With the different slabs of the WR 1 model we can made infinite compositions like a symphony