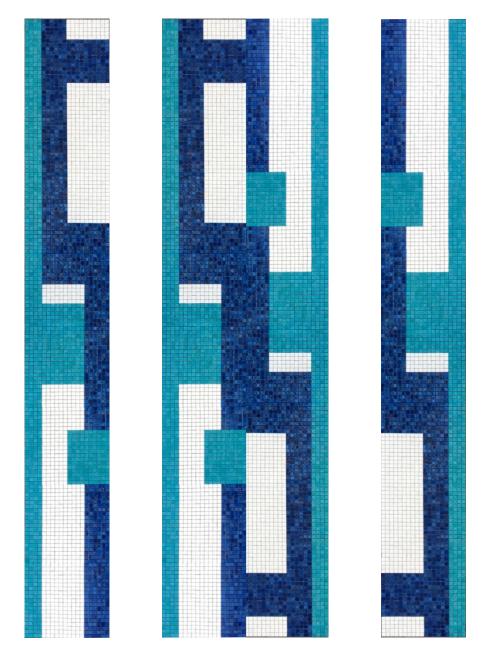

## **COLLECTION SMC Design**

GEOMETRIE: MOD WR 1

Puzzle technique- Murano GLASS mosaic

Module-Slab Size: 32.7 cm by 32.7 cm. H- Tickness 4 mm

All Colors and Size available on demand

WR 1-1 panel is made of 8 slabs of 32.7cm by 32.7 cm each Total size of WR1 panel is 32.7 cm by 261.6 cm H WR 1-2 panel is made of 16 slabs of 32.7cm by 32.7 cm each Total size of WR1 panel is 65.4 cm by 261.6 cm H WR 1-3 panel is made of 24 slabs of 32.7cm by 32.7 cm each Total size of WR1 panel is 98.1 cm by 261.6 cm H

WR 1-5 panel is made of 40 slabs of 32.7cm by 32.7 cm each Total size of WR 1-5 panel is 163.5 cm by 261.6 cm H

GEOMETRIE: MOD WR 1
Puzzle technique- Murano GLASS mosaic
Module-Slab Size: 32.7 cm by 32.7 cm. H Tickness 4 mm

All Colors and Size available on demand

WR 1-1 panel is made of 8 slabs of 32.7cm by 32.7 cm each

Total size of WR 1-1 panel is 32.7 cm by 261.6 cm H

## GEOMETRIE: MOD WR 1

Puzzle technique- Murano GLASS mosaic Module-Slab Size: 32.7 cm by 32.7 cm. H— Tickness 4 mm All Colors and Size available on demand

WR 1-5 panel is made of 40 slabs of 32.7cm by 32.7 cm each

Total size of WR 1-5 panel is 163.5 cm by 261.6 cm H

GEOMETRIE: MOD WR 1
Puzzle technique- Murano GLASS mosaic
Module-Slab Size: 32.7 cm by 32.7 cm. H— Tickness 4 mm
All Colors and Size available on demand

**WR 1-2ud** 

WR 1-2 panel is made of 16 slabs of 32.7cm by 32.7 cm each Total size of WR1 panel is 65.4 cm by 261.6 cm H

With the different slabs of the WR 1 model we can made infinite compositions

## GEOMETRIE: MOD WR 1

Puzzle technique- Murano GLASS mosaic Module-Slab Size: 32.7 cm by 32.7 cm. H— Tickness 4 mm All Colors and Size available on demand

WR 1-1 Composition of slabs for a column
With the different slabs of the WR 1 model we can made infinite compositions like a symphony