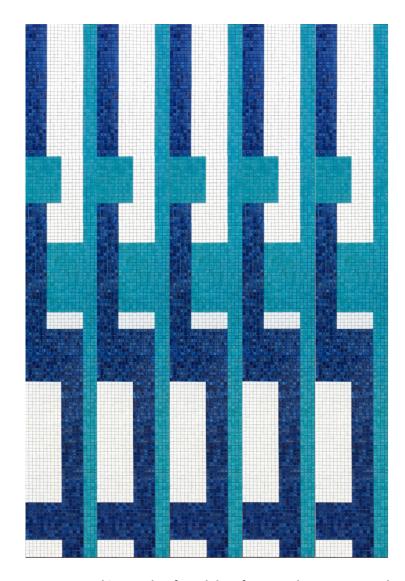

WR 1-5 panel is made of 40 slabs of 32.7cm by 32.7 cm each Total size of WR 1-5 panel is 163.5 cm by 261.6 cm H

GEOMETRIE: MOD WR 1
Puzzle technique- Murano GLASS mosaic
Module-Slab Size: 32.7 cm by 32.7 cm. H Tickness 4 mm

## GEOMETRIE: MOD WR 1

Puzzle technique- Murano GLASS mosaic Module-Slab Size: 32.7 cm by 32.7 cm. H— Tickness 4 mm All Colors and Size available on demand

WR 1-5 panel is made of 40 slabs of 32.7cm by 32.7 cm each

**WR 1-2ud** 

WR 1-2 panel is made of 16 slabs of 32.7cm by 32.7 cm each Total size of WR1 panel is 65.4 cm by 261.6 cm H

With the different slabs of the WR 1 model we can made infinite compositions