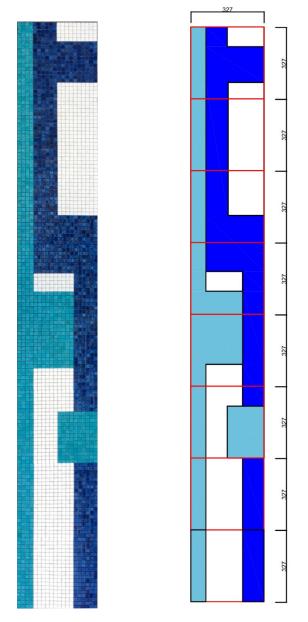

## GEOMETRIE: MOD WR 1

Puzzle technique- Murano GLASS mosaic Module-Slab Size: 32.7 cm by 32.7 cm. H— Tickness 4 mm All Colors and Size available on demand

WR 1-1 Composition of slabs for a column
With the different slabs of the WR 1 model we can made infinite compositions like a symphony