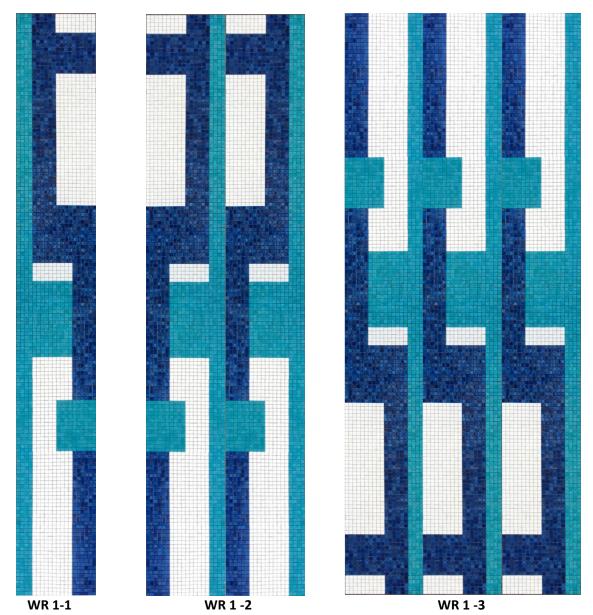

## **COLLECTION SMC Design**

GEOMETRIE: MOD WR 1

Puzzle technique- Murano GLASS mosaic

Module-Slab Size: 32.7 cm by 32.7 cm. H- Tickness 4 mm

All Colors and Size available on demand

WR 1-1 panel is made of 8 slabs of 32.7cm by 32.7 cm each Total size of WR1 panel is 32.7 cm by 261.6 cm H WR 1-2 panel is made of 16 slabs of 32.7cm by 32.7 cm each Total size of WR1 panel is 65.4 cm by 261.6 cm H WR 1-3 panel is made of 24 slabs of 32.7cm by 32.7 cm each Total size of WR1 panel is 98.1 cm by 261.6 cm H

WR 1-5 panel is made of 40 slabs of 32.7cm by 32.7 cm each Total size of WR 1-5 panel is 163.5 cm by 261.6 cm H

GEOMETRIE: MOD WR 1
Puzzle technique- Murano GLASS mosaic
Module-Slab Size: 32.7 cm by 32.7 cm. H Tickness 4 mm

All Colors and Size available on demand

WR 1-1 panel is made of 8 slabs of 32.7cm by 32.7 cm each

Total size of WR 1-1 panel is 32.7 cm by 261.6 cm H