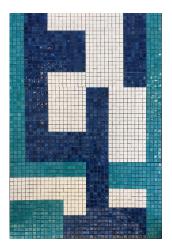

## **COLLECTION SMC Design**

GEOMETRIE: MOD WR 1

Puzzle technique- Murano GLASS mosaic

Module-Slab Size: 32.7 cm by 32.7 cm. H- Tickness 4 mm

All Colors and Size available on demand

WR 1-1 panel is made of 8 slabs of 32.7cm by 32.7 cm each Total size of WR1 panel is 32.7 cm by 261.6 cm H WR 1-2 panel is made of 16 slabs of 32.7cm by 32.7 cm each Total size of WR1 panel is 65.4 cm by 261.6 cm H WR 1-3 panel is made of 24 slabs of 32.7cm by 32.7 cm each Total size of WR1 panel is 98.1 cm by 261.6 cm H

WR 1-5 panel is made of 40 slabs of 32.7cm by 32.7 cm each Total size of WR 1-5 panel is 163.5 cm by 261.6 cm H

GEOMETRIE: MOD WR 1
Puzzle technique- Murano GLASS mosaic
Module-Slab Size: 32.7 cm by 32.7 cm. H Tickness 4 mm

All Colors and Size available on demand

WR 1-1 panel is made of 8 slabs of 32.7cm by 32.7 cm each

Total size of WR 1-1 panel is 32.7 cm by 261.6 cm H

## GEOMETRIE: MOD WR 1

Puzzle technique- Murano GLASS mosaic Module-Slab Size: 32.7 cm by 32.7 cm. H— Tickness 4 mm All Colors and Size available on demand

WR 1-5 panel is made of 40 slabs of 32.7cm by 32.7 cm each

Total size of WR 1-5 panel is 163.5 cm by 261.6 cm H

GEOMETRIE: MOD WR 1
Puzzle technique- Murano GLASS mosaic
Module-Slab Size: 32.7 cm by 32.7 cm. H— Tickness 4 mm
All Colors and Size available on demand

**WR 1-2ud** 

WR 1-2 panel is made of 16 slabs of 32.7cm by 32.7 cm each Total size of WR1 panel is 65.4 cm by 261.6 cm H

With the different slabs of the WR 1 model we can made infinite compositions