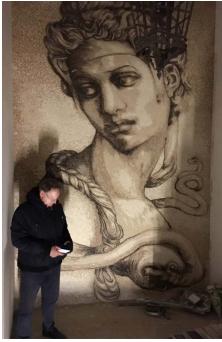

## RENDER for Hôtel in Brussels

CLEOPATRA' technique mosaic marble DETAILS

CLEOPATRA' technique mosaic marble gray version