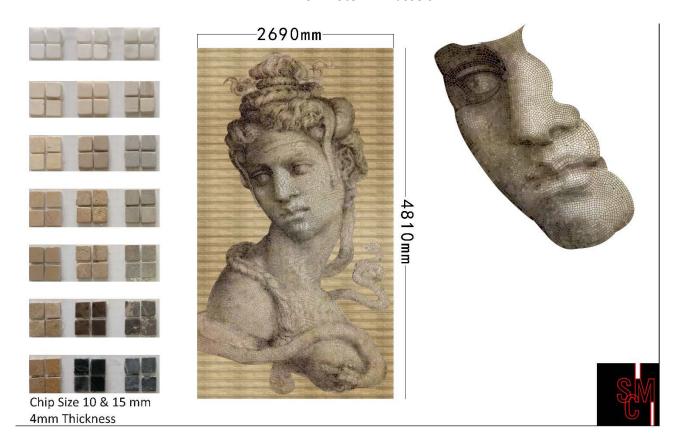

## **COLLECTION SMC Design**

"AFFRESCHI COLLECTION": CLEOPATRA

Detail 190 cm by 250 cm

'CLEOPATRA' is inspired to the Renaissance Old Masters's Drawings

technique Artistic marble mosaic chip thickness 4 mm All Colors and Size available on demand

## 'CLEOPATRA' Actual Size 270 cm by 480 cm H– Tickness 4 cm

technique Artistic marble mosaic All Colors and Size available on demand Glass mosaic available

Image work in progress from production worksite