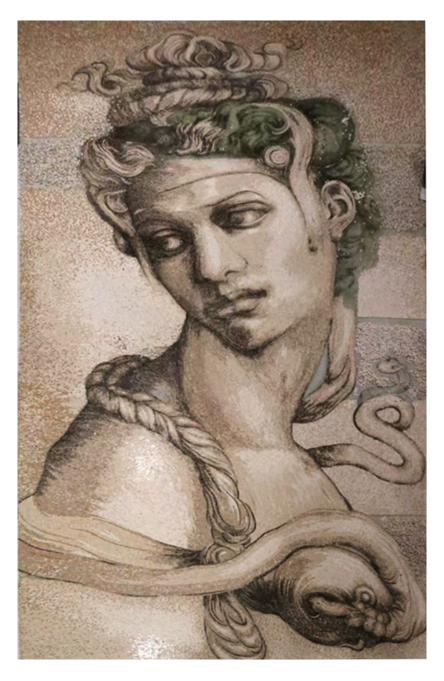

## 'CLEOPATRA' Actual Size 270 cm by 480 cm H– Tickness 4 cm

technique Artistic marble mosaic All Colors and Size available on demand Glass mosaic available

Image work in progress from production worksite