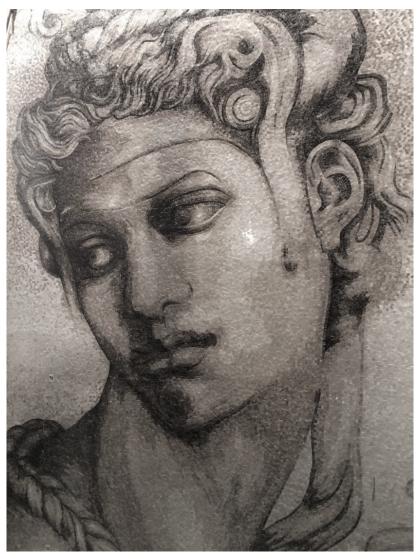

## **COLLECTION SMC Design**

"AFFRESCHI COLLECTION": CLEOPATRA

Detail 190 cm by 250 cm

'CLEOPATRA' is inspired to the Renaissance Old Masters's Drawings

technique Artistic marble mosaic chip thickness 4 mm All Colors and Size available on demand