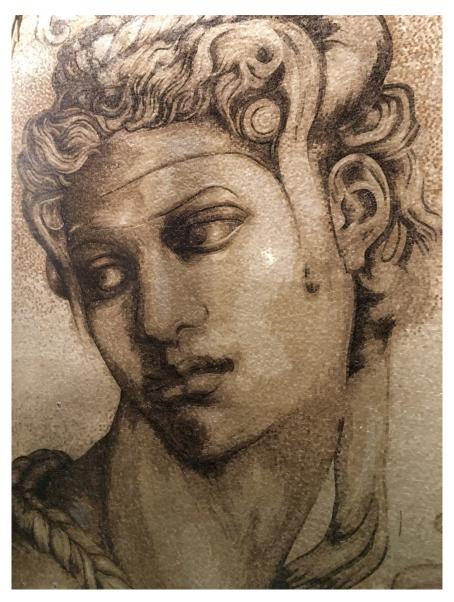

## **COLLECTION SMC Design**

"AFFRESCHI COLLECTION": CLEOPATRA

Detail 190 cm by 250 cm

'CLEOPATRA' is inspired to the Renaissance Old Masters's Drawings

technique Artistic marble mosaic chip thickness 4 mm All Colors and Size available on demand